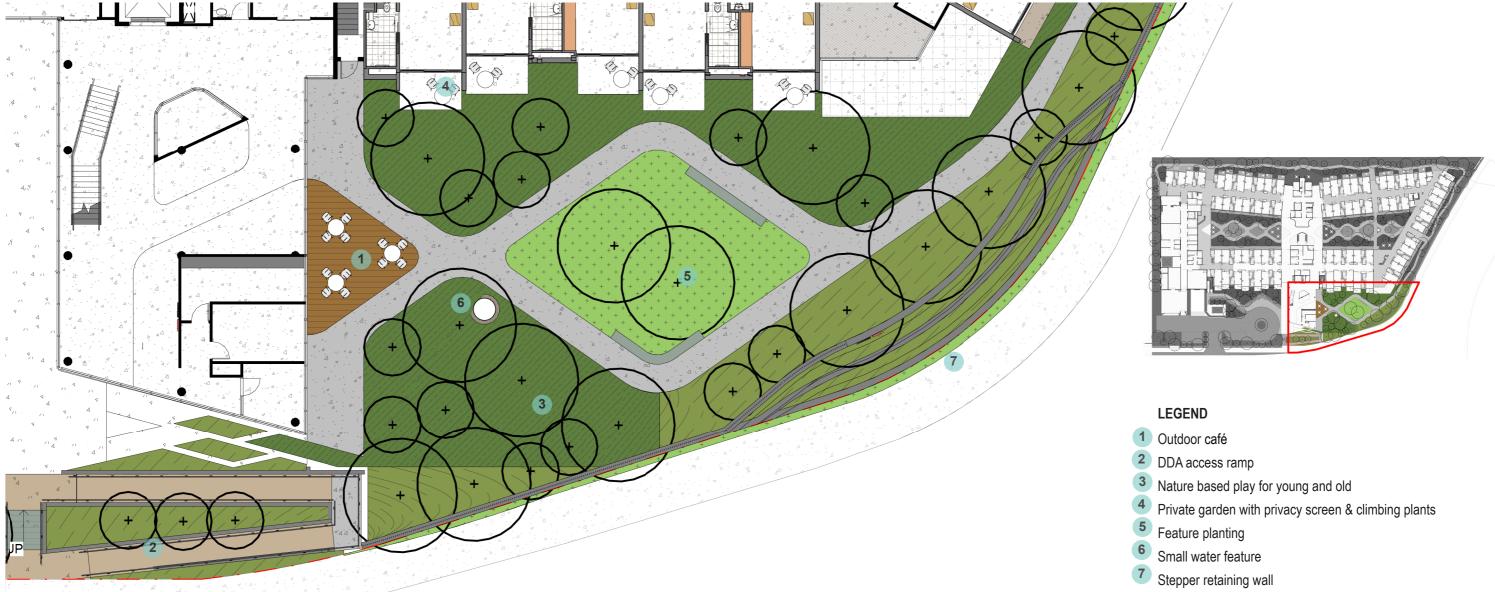

### **Arrival Forecourt**

Plan 1:200 @ A3

Landscape Architecture Design Report 18005 - DENHAM COURT

#### LEGEND

- 1 Visitor parking
- 2 Loading dock
- 3 Entry to underground carpark
- 4 Main building entry
- 5 Entry garden with seating
- 6 Buffer planting
- 7 Private garden with privacy screen & climbing plants
- 8 Substation