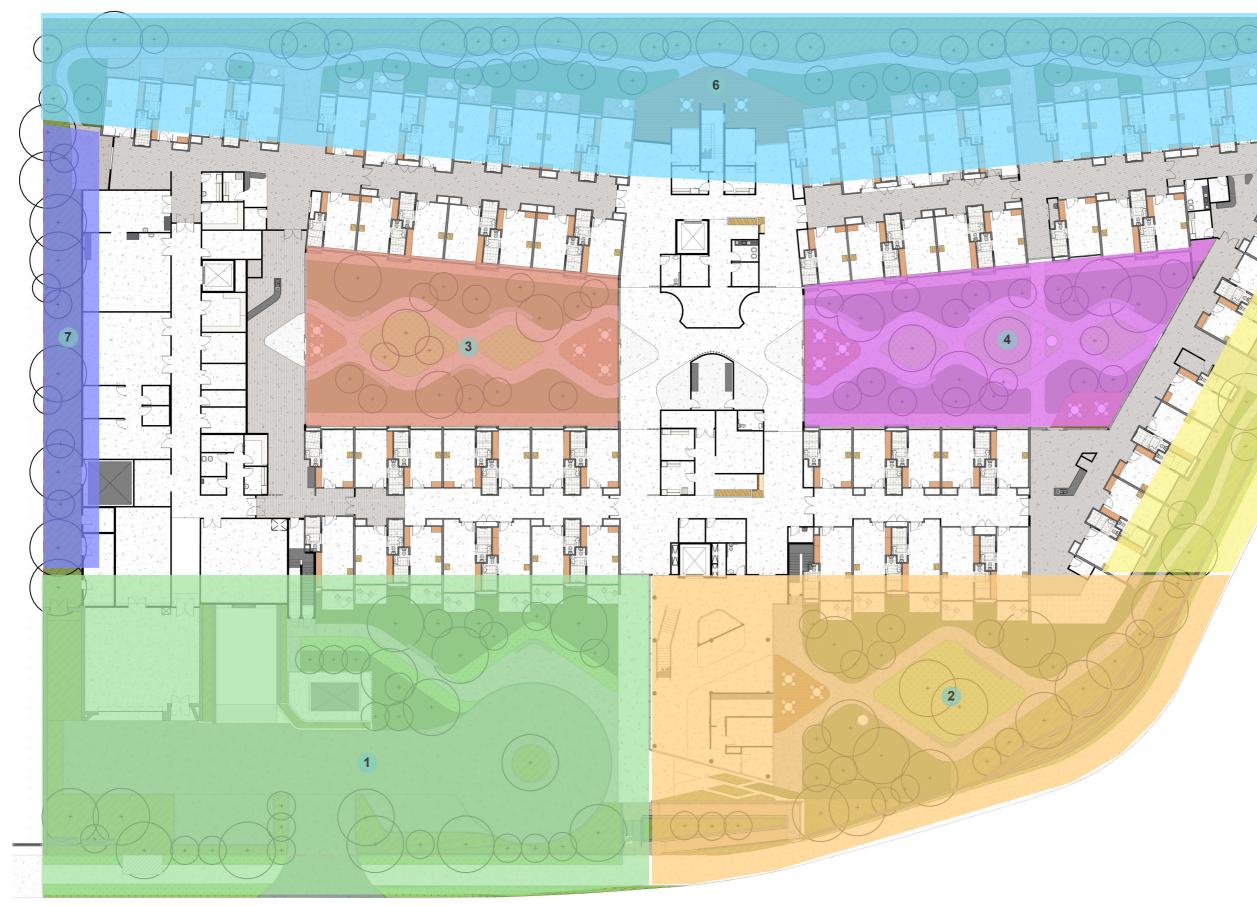

### Landscape Masterplan

Plan 1:400 @ A3

Landscape Architecture Design Report 18005 - DENHAM COURT

#### LEGEND

- 1 Arrival forecourt
- 2 Nature's playground
- 3 Western courtyard
- 4 Eastern courtyard
- 5 Green corridor Denham Court Rd
- 6 Northern gardens
- 7 Boundary planting
- ----Scope of works