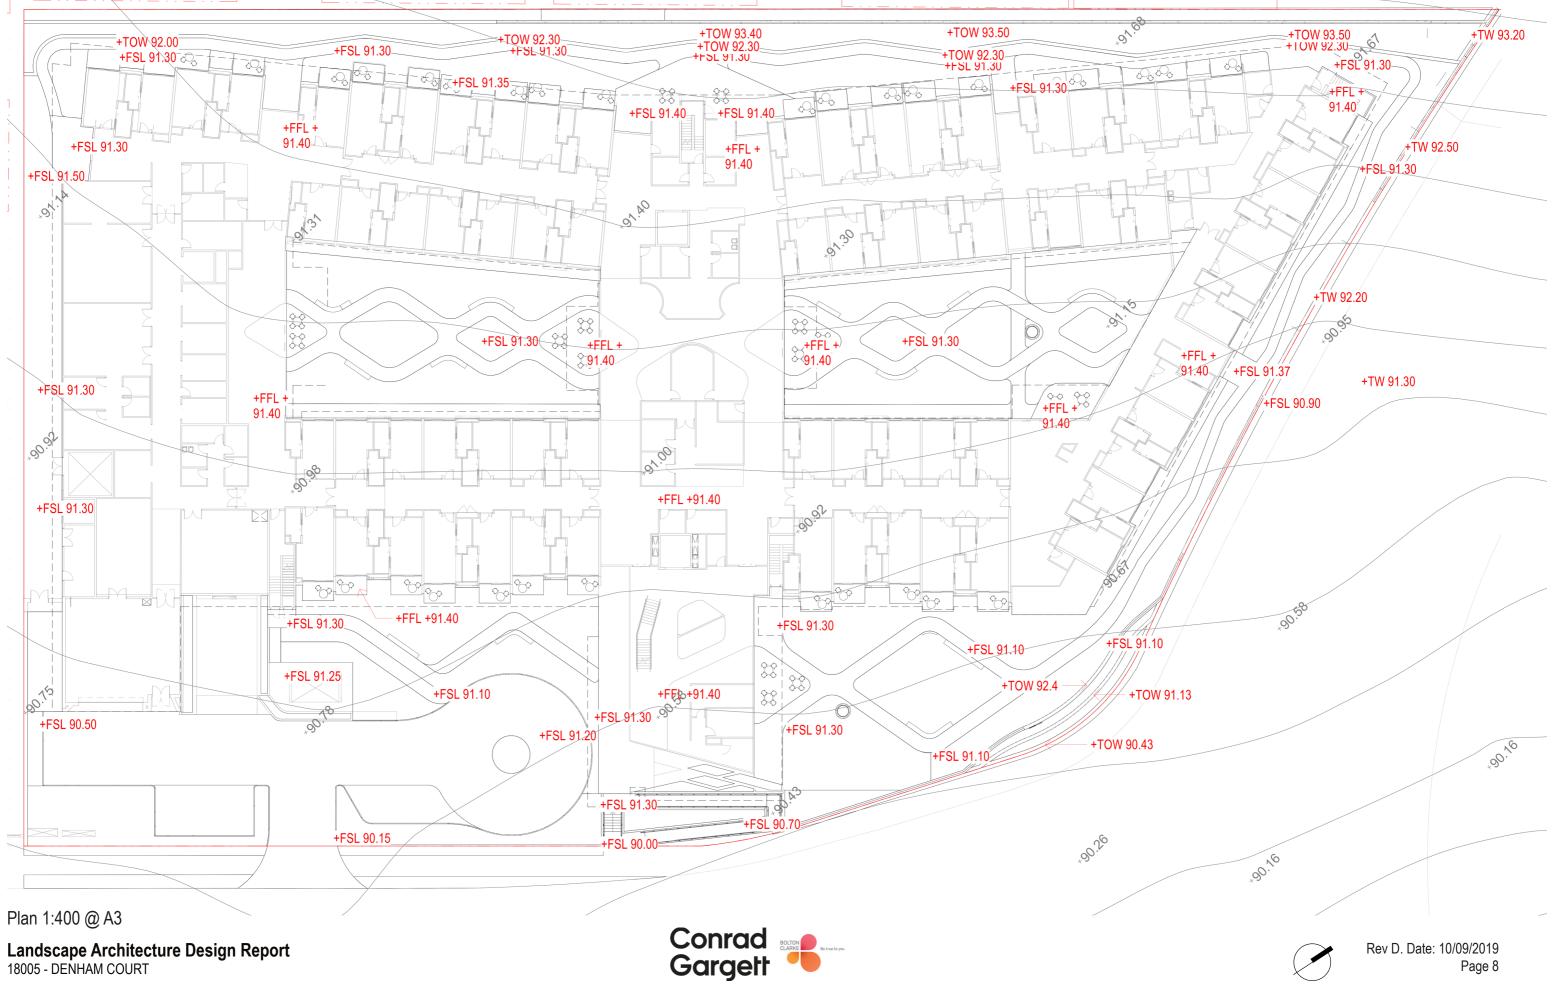

429

171212



#### **Site Access**



Conrad Gargett Shopping center Parkland Vehicle Circulation

Pedestrian Circulation

Landscape Architecture Design Report 18005 - DENHAM COURT



### Landscape Masterplan



Plan 1:400 @ A3

Landscape Architecture Design Report 18005 - DENHAM COURT



#### LEGEND

- 1 Arrival forecourt
- 2 Nature's playground
- 3 Western courtyard
- 4 Eastern courtyard
- 5 Green corridor Denham Court Rd
- 6 Northern gardens
- 7 Boundary planting
- ----Scope of works



# **Function & Circulation**



Landscape Architecture Design Report 18005 - DENHAM COURT



#### Functional Diagram

Outdoor and Indoor dining area



Nature's playground

Memory support

- Car circulation
  - Indoor pedestrian circulation Outdoor pedestrian circulation



### **Topography & Levels**



### **Sections and 3D Views**



Section 1 1:100 @ A3



Section 2 1:100 @ A3

Landscape Architecture Design Report 18005 - DENHAM COURT





#### **Overview Landscape and Outdoor Spaces**



Plan 1:400 @ A3

Landscape Architecture Design Report 18005 - DENHAM COURT



#### LEGEND

5

- 1 Arrival forecourt
- 2 Nature's playground
- 3 Western courtyard
- 4 Eastern courtyard
- 5 Green corridor Denham Court Road
- 6 Northern gardens
- 7 Boundary planting



### **Arrival Forecourt**



Plan 1:200 @ A3



Landscape Architecture Design Report 18005 - DENHAM COURT









#### LEGEND

- 1 Visitor parking
- 2 Loading dock
- 3 Entry to underground carpark
- 4 Main building entry
- 5 Entry garden with seating
- 6 Buffer planting
- 7 Private garden with privacy screen & climbing plants
- 8 Substa