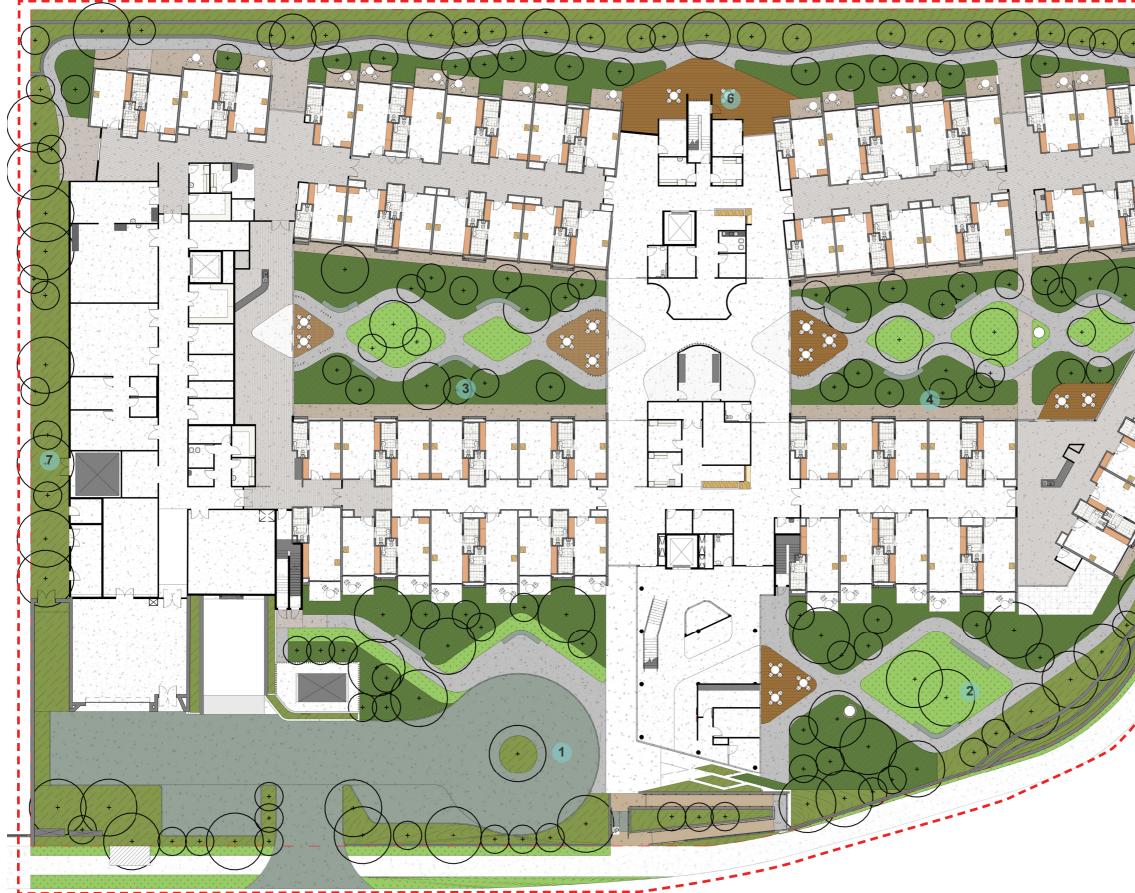

### Landscape Masterplan

Plan 1:400 @ A3

Landscape Architecture Design Report 18005 - DENHAM COURT

#### LEGEND

- 1 Arrival forecourt
- 2 Nature's playground
- 3 Western courtyard
- 4 Eastern courtyard
- 5 Green corridor Denham Court Rd
- 6 Northern gardens
- 7 Boundary planting
- ----Scope of works