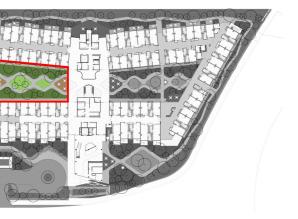

### Landscape Masterplan

Plan 1:400 @ A3

Landscape Architecture Design Report 18005 - DENHAM COURT

#### LEGEND

- 1 Arrival forecourt
- 2 Nature's playground
- 3 Western courtyard
- 4 Eastern courtyard
- 5 Green corridor Denham Court Rd
- 6 Northern gardens
- 7 Boundary planting
- ----Scope of works