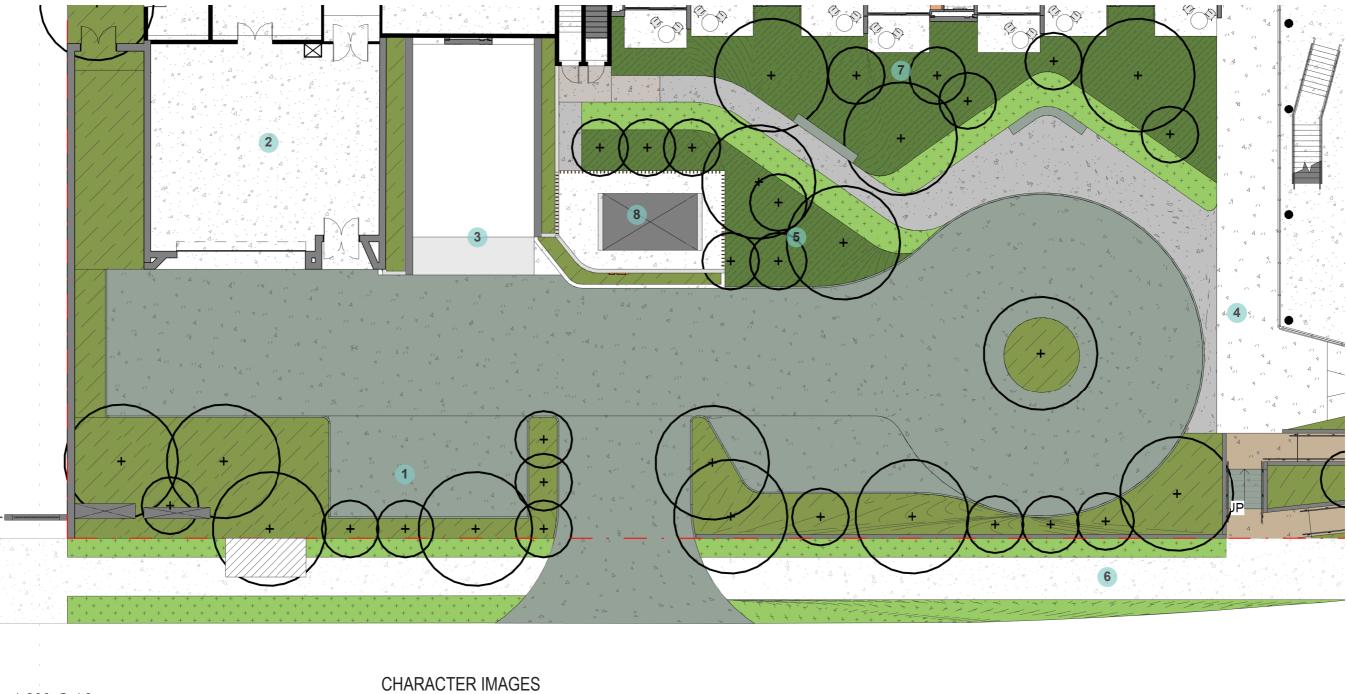

### **Arrival Forecourt**

Plan 1:200 @ A3

Landscape Architecture Design Report 18005 - DENHAM COURT

#### LEGEND

- 1 Visitor parking
- 2 Loading dock
- 3 Entry to underground carpark
- 4 Main building entry
- 5 Entry garden with seating
- 6 Buffer planting
- 7 Private garden with privacy screen & climbing plants
- 8 Substation