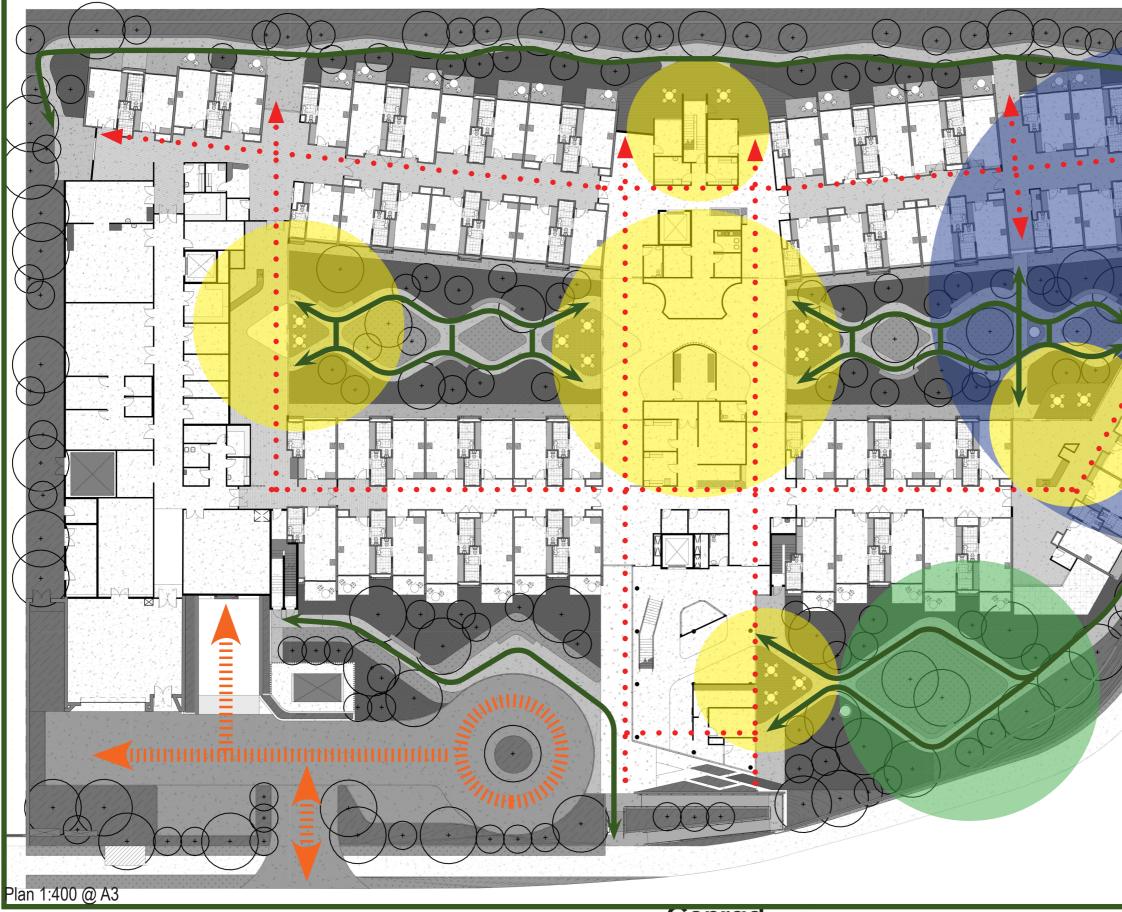

### Landscape Masterplan

Plan 1:400 @ A3

Landscape Architecture Design Report 18005 - DENHAM COURT

#### LEGEND

- 1 Arrival forecourt
- 2 Nature's playground
- 3 Western courtyard
- 4 Eastern courtyard
- 5 Green corridor Denham Court Rd
- 6 Northern gardens
- 7 Boundary planting
- ----Scope of works