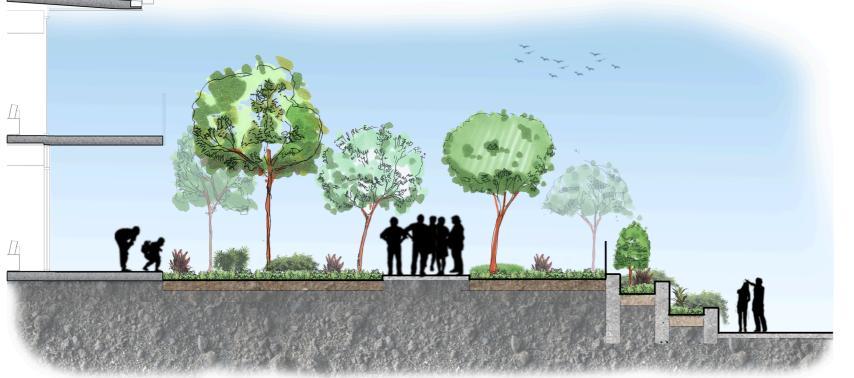

### **Sections and 3D Views**

Section 1 1:100 @ A3

Section 2 1:100 @ A3

Landscape Architecture Design Report 18005 - DENHAM COURT