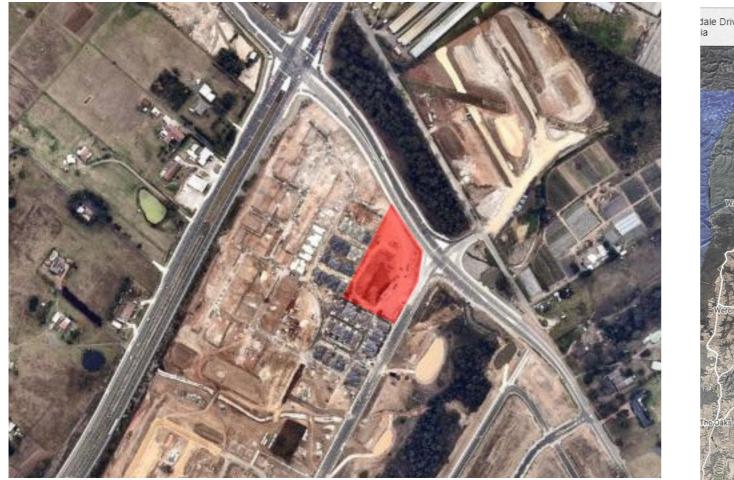

### **Site Location**

Landscape Architecture Design Report 18005 - DENHAM COURT